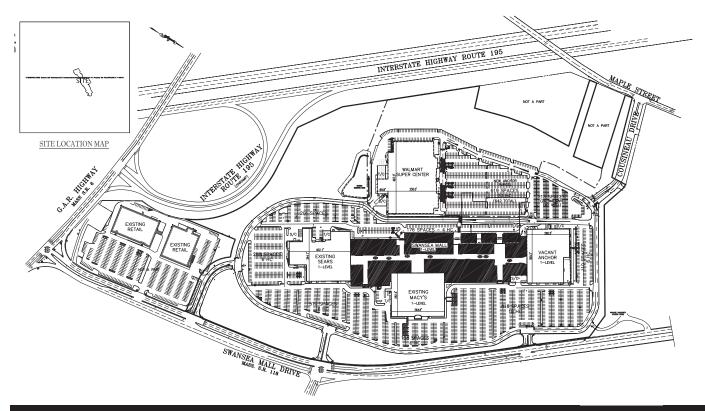

# Site Plan

### Center at a Glance

- A 158,000 square foot Walmart Supercenter is scheduled to open mid 2013
- Interior and exterior mall renovations are planned to coincide with the lease up
  of the vacant anchor, including new mall entrances, a pylon sign, exterior site
  signage, new flooring, enhanced lighting and updated seating areas
- Conveniently located off of Interstate-195 and at the intersections of Routes 6 and 118. The daily traffic counts for Interstate-195 is 65,400, with Route 6 at 29,700 vehicles, respectively
- Increased retail development in the market including the fully-leased RK Swansea Place, anchored by Target
- 127,541 total employees within a ten-mile radius
- Major employers include St. Anne's Hospital, Bristol Community College, Charlton Memorial Hospital, Lightolier and American Dryer Corporation
- Seven major colleges and universities within 16 miles of Swansea Mall: Bristol Community College, Brown University, Johnson & Wales University, Providence College, Rhode Island School of Design, Roger Williams University and U Mass Dartmouth, with a combined student population of over 42,000